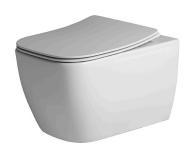

# Description

"Rimless" Wall hung pan. Includes the fixings kit 100258251.

# Finish

white 100311255

### Other Finishes

matt white 100311305

Matt black 100311324

LOUNGE